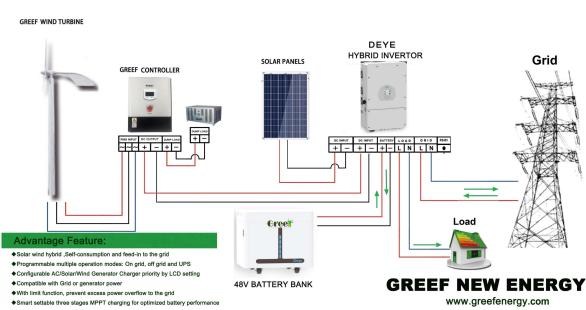

## Greef HYBRID SYSTEM SOLUTION

70 0086-532-67731422

◆Time of use &Smart Load function