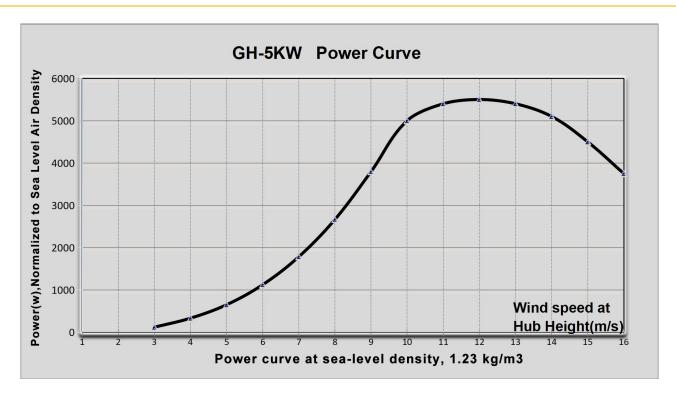

----------------------|-----------------------------|--|--|--|--|
| Blades Material &Quantity | FRP /3PCS                   |  |  |  |  |
| Top Weight                | 180kg                       |  |  |  |  |
| Tower Height              | 8m(26.24ft.) Guy Wire Tower |  |  |  |  |



#### **Generator Parameters**

| Generator Type      | Permanent Magnet Generator |  |  |  |  |
|---------------------|----------------------------|--|--|--|--|
| Rated Speed         | 250RPM                     |  |  |  |  |
| Option Voltage      | 24-220VAC                  |  |  |  |  |
| Protection Method   | Electromagnetic Brake +PWM |  |  |  |  |
| Protection Grade    | IP54                       |  |  |  |  |
| Working Temperature | -40-50℃                    |  |  |  |  |







#### **Power Curve**



### **Annual Energy Production**

| Model  | Annual Wind Speed<br>(m/s) | 3   | 4    | 5    | 6    | 7     |
|--------|----------------------------|-----|------|------|------|-------|
| GH-5KW | Production (kWH)           | 946 | 2628 | 5133 | 8870 | 14086 |

This data will have  $\pm 10\%$  difference according to real condition.

### **Automatic Speed Reduction Protection**









### **Pictures**







### **Optional Tower Type**



### System solution Diagram





**76** 0086-532-67731422



# GREEF GRID TIED SYSTEM WIRING DIAGRAM



## Greef HYBRID SYSTEM SOLUTION





70 0086-532-67731422

◆Time of use &Smart Load function



### Why Choose GREEF?

★Bureau ,SGS,TUV, Intertek verified Gold Plus Supplier



- ★Top 3 suppliers of generators products with all 5 star feedback on alib