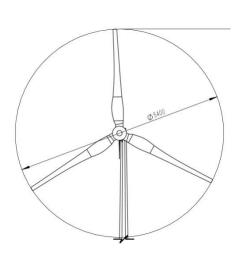

| Blades Rotor Diameter     | 5.4M(17.7ft)                |  |  |  |  |
|---------------------------|-----------------------------|--|--|--|--|
| Blades Material &Quantity | FRP /3PCS                   |  |  |  |  |
| Top Weight                | 180kg                       |  |  |  |  |
| Tower Height              | 8m(26.24ft.) Guy Wire Tower |  |  |  |  |