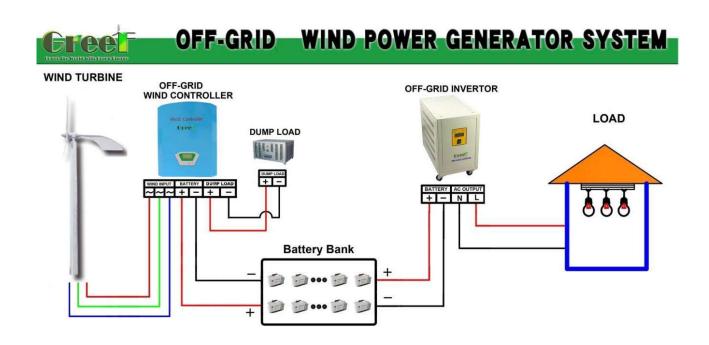

### System solution Diagram

**76** 0086-532-67731422

#### Overview

GREEF GH-5KW wind generator is the conversion of wind energy into mechanical energy first and electric energy afterwards. This equipment can fully make use of wind power to recharge a battery, and also can saved energy into ac source alternating current. Without the necessity of fuel, the GH-5KW wind generator is pollution free and far away from noise. The GH-5KW wind generator is generally applicable to the area which has good condition but is far away from the power grid, or the power grid is not normal. The GH-5KW generator can supply lighting, the television set, the searchlight, the communication equipment, the power tool and other household appliances.