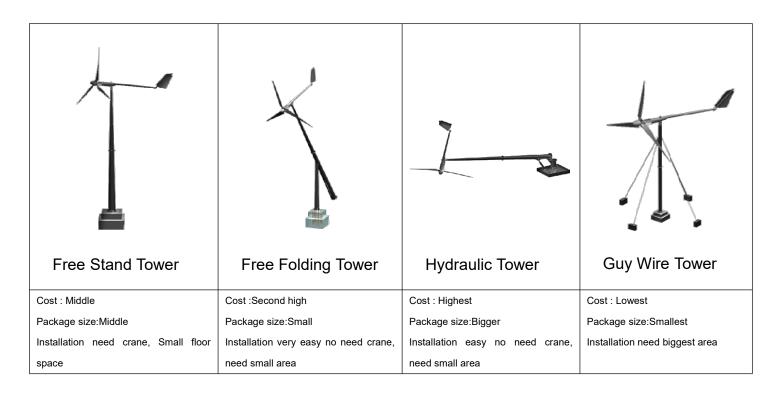

-|
| Rated Speed         | 250RPM                     |  |  |  |  |
| Option Voltage      | 24-220VAC                  |  |  |  |  |
| Protection Method   | Electromagnetic Brake +PWM |  |  |  |  |
| Protection Grade    | IP54                       |  |  |  |  |
| Working Temperature | -40-50℃                    |  |  |  |  |







#### **Power Curve**



### **Annual Energy Production**

| Model  | Annual Wind Speed<br>(m/s) | 3   | 4    | 5    | 6    | 7     |
|--------|----------------------------|-----|------|------|------|-------|
| GH-5KW | Production (kWH)           | 946 | 2628 | 5133 | 8870 | 14086 |

This data will have  $\pm 10\%$  difference according to real condition.

### **Automatic Speed Reduction Protection**









### **Pictures**







### **Optional Tower Type**



### System solution Diagram





**76** 0086-532-67731422



# GREEF GRID TIED SYSTEM WIRING DIAGRAM



## Greef HYBRID SYSTEM SOLUTION





70 0086-532-67731422

◆Time of use &Smart Load function



### Why Choose GREEF?

★Bureau ,SGS,TUV, Intertek verified Gold Plus Supplier



- ★Top 3 suppliers of generators products with all 5 star feedback on alibaba.com
- ★13 years'experience engineer&QC team
- ★7days\*24hours on time service.
- ★3 years guarantee service, focus on after-sale service
- **★**One stop customized system solution
- **★**Trade experience with more than 60 countries
- ★CE ,RoHS certificated
- **★**OEM,ODEM are accepted
- ★Support safe payment through Alibaba trade assurance,
- ★Products quality and on time delivery are guaranteed by alibaba.com













## Ms Christ