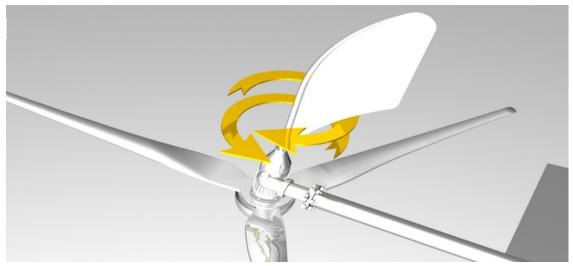

---------------------|----------------------------|--|--|--|--|
| Rated Speed         | 250RPM                     |  |  |  |  |
| Option Voltage      | 24-220VAC                  |  |  |  |  |
| Protection Method   | Electromagnetic Brake +PWM |  |  |  |  |
| Protection Grade    | IP54                       |  |  |  |  |
| Working Temperature | -40-50℃                    |  |  |  |  |







#### **Power Curve**



### **Annual Energy Production**

| Model  | Annual Wind Speed<br>(m/s) | 3   | 4    | 5    | 6    | 7     |
|--------|----------------------------|-----|------|------|------|-------|
| GH-5KW | Production (kWH)           | 946 | 2628 | 5133 | 8870 | 14086 |

This data will have  $\pm 10\%$  difference according to real condition.

### **Automatic Speed Reduction Protection**









### **Pictures**







### **Optional Tower Type**



### System solution Diagram





**76** 0086-532-67731422



# GREEF GRID TIED SYSTEM WIRING DIAGRAM



## Greef HYBRID SYSTEM SOLUTION





70 0086-532-67731422

◆Time of use &Smart Load function



### Why Choose GREEF?

★Bureau ,SGS,TUV, Intertek verified Gold Plus Supplier



- ★Top 3 suppliers of generators products with all 5 star feedback on alibaba.com
- ★13 years'experience engineer&QC team
- ★7days\*24hours on time service.
- ★3 years guarantee service, focus on after-sale service
- **★**One stop customized system solution
- **★**Trade experience with more than 60 countries
- ★CE ,RoHS certificated
- **★**OEM,ODEM are accepted
- ★Support safe payment through Alibaba trade assurance,
- ★Products quality and on time del