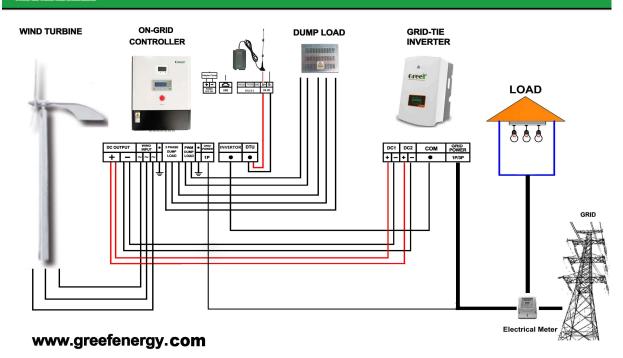

|  |  |  |  |
| Protection Method   | Electromagnetic Brake +PWM |  |  |  |  |
| Protection Grade    | IP54                       |  |  |  |  |
| Working Temperature | -40-50℃                    |  |  |  |  |







#### **Power Curve**



### **Annual Energy Production**

| Model  | Annual Wind Speed<br>(m/s) | 3   | 4    | 5    | 6    | 7     |
|--------|----------------------------|-----|------|------|------|-------|
| GH-5KW | Production (kWH)           | 946 | 2628 | 5133 | 8870 | 14086 |

This data will have  $\pm 10\%$  difference according to real condition.

### **Automatic Speed Reduction Protection**









### **Pictures**







### **Optional Tower Type**



### System solution Diagram





**76** 0086-532-67731422



# GREEF GRID TIED SYSTEM WIRING DIAGRAM



## Greef HYBRID SYSTEM SOLUTION





70 0086-532-67731422

◆Time of use &Smart Load function



### Why Choose GREEF?

★Bureau ,SGS,TUV, Intertek verified Gold Plus Supplier



- ★Top 3 suppliers of generators products with all 5 star feedback on alibaba.com
- ★13 years'experience engineer&QC team
- ★7days\*24hours on time service.
- ★3 years guarantee service, focus on after-sale service
- **★**One stop customized system solution
- **★**Trade experience with more than 60 countries
- ★CE ,RoHS certificated
- **★**OEM,ODEM are accepted
- ★Support safe payment through Alibaba trade assurance,
- ★Products quality and on time delivery are guaranteed by alibaba.com













## Ms Christina Lei

**CSO** 

Mob: +86-15166057722 E-mail:sales@greefenergycom

QINGDAO GREEF NEW ENERGY EQUIPMENT