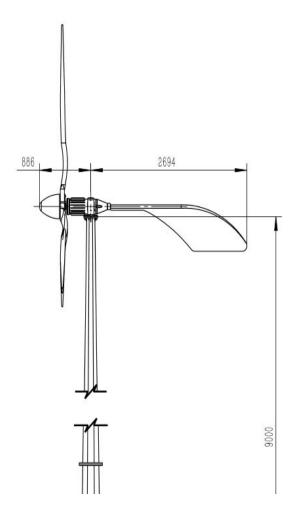

| Blades Rotor Diameter     | 5.4M(17.7ft)                |  |  |  |  |
|---------------------------|-----------------------------|--|--|--|--|
| Blades Material &Quantity | FRP /3PCS                   |  |  |  |  |
| Top Weight                | 180kg                       |  |  |  |  |
| Tower Height              | 8m(26.24ft.) Guy Wire Tower |  |  |  |  |