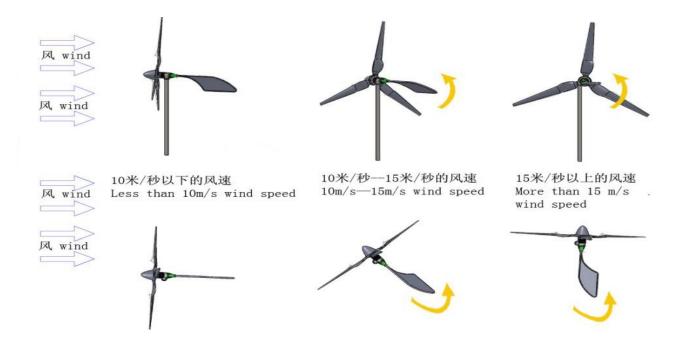

---------------|----------------------------|--|--|--|--|
| Rated Speed         | 250RPM                     |  |  |  |  |
| Option Voltage      | 24-220VAC                  |  |  |  |  |
| Protection Method   | Electromagnetic Brake +PWM |  |  |  |  |
| Protection Grade    | IP54                       |  |  |  |  |
| Working Temperature | -40-50℃                    |  |  |  |  |







#### **Power Curve**



### **Annual Energy Production**

| Model  | Annual Wind Speed<br>(m/s) | 3   | 4    | 5    | 6    | 7     |
|--------|----------------------------|-----|------|------|------|-------|
| GH-5KW | Production (kWH)           | 946 | 2628 | 5133 | 8870 | 14086 |

This data will have  $\pm 10\%$  difference according to real condition.

### **Automatic Speed Reduction Protection**









### **Pictures**







### **Optional Tower Type**



### System solution Diagram





**76** 0086-532-67731422



# GREEF GRID TIED SYSTEM WIRING DIAGRAM



## Greef HYBRID SYSTEM SOLUTION





70 0086-532-67731422

◆Time of use &Smart Load function



### Why Choose GREEF?

★Bureau ,SGS,TUV, Intertek verified Gold Plus Supplier



- ★Top 3 suppliers of generators products with all 5 star feedback on alibaba.com
- ★13 years'experience engineer&QC team
- ★7days\*24hours on time service.
- ★3 years guarantee service, focus on after-sale service
- **★**One stop customized system solution
- **★**Trade experience with more than 60 countries
- ★CE ,RoHS certificated
- **★**OEM,ODEM are accepted
- ★Support safe payment through Alibaba trade assurance,
- ★Products quality and on time delivery